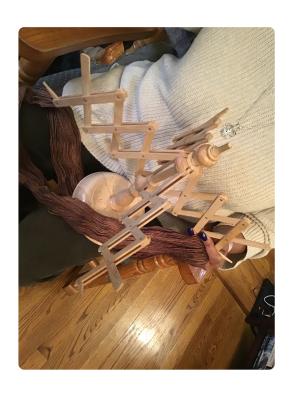

## Det on loom

) wrapover all this to wenswe out length rfstrug ie: (terestions of 80 m for an 80 w

warping thung

2 has port of parkaged

warping, typing, puttingt warping on person 4 or 8 shuff floor booms Sow post - put shuttle through Amormy Hungs - wmpmy / potting threadthrough USing ball winder

WARPING

- measure size

TEAM WINDER

- tell now long the thread

18, by yard or inches

- wind skare, how long it is

- knots vsvally don't happen

- need steady moment