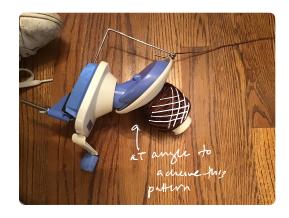

Swift, takes a long time

- motor to do this ball winder - Start stop Speed button bup it Stops forknot

nechanic & annoying - wind yard in a ball winder

- most your comes hee this, destroy some fibers > esp natural fiber

or the skare collapses
on itself

mybe e whole system

- Stops if Jun 15 am

ISSUL

electric hall mades.