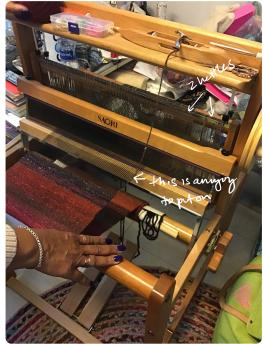

3 Kids - knitting mother @ 8, stopped for a long time picked up signin, went to wearing class, loves it. · Loves wearing, need community of wearest - Sayore, Japanese duildren basics nearry -wears technique apple water - with of and, japanese styed - automated rift, coffee wearing (s setup - ngrd heddle process is very triky - setting it up is hard it O prep the your