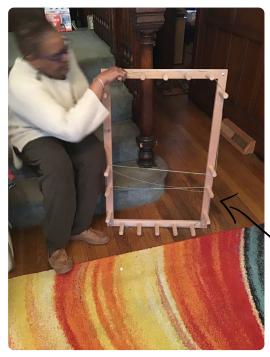

## Det on loom

) wrapover all this to wenswe out length rfstrug ie: (terestions of 80 m for an 80 w

warping thung

2 has port of parkaged

warping, typing, puttingt warping on person 4 or 8 shuff floor booms Sow post - put shuttle through Amormy Hungs - wmpmy / potting threadthrough USing ball winder

WARPING

- measure size

TEAM WINDER

- tell now long the thread

18, by yard or inches

- wind skare, how long it is

- knots vsvally don't happen

- need steady moment