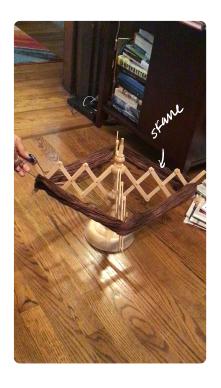

## Det on loom

) wrapover all this to wenswe out length rfstrug ie: (terestions of 80 m for an 80 w

warping thung

2 has port of parkaged

warping, typing, puttingt warping on person 4 or 8 shuff floor booms Sow post - put shuttle through Amormy Hungs - wmpmy / potting threadthrough USing ball winder

WARPING

- measure size

TEAM WINDER

- tell now long the thread

18, by yard or inches

- wind skare, how long it is

- knots vsvally don't happen

- need steady moment