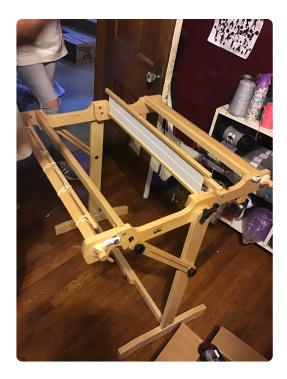

## Det on loom

) wrapover all this to wenswe out length rfstrug ie: (terestions of 80 m for an 80 w

warping thung

2 has port of parkaged

warping, typing, puttingt warping on person 4 or 8 shuff floor booms Sow post - put shuttle through Amormy Hungs - wmpmy / potting threadthrough USing ball winder

WARPING

- measure size

TEAM WINDER

- tell now long the thread

18, by yard or inches

- wind skare, how long it is

- knots vsvally don't happen

- need steady moment